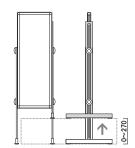

#### 段差や傾斜のある場所でもご使用頂けます。

左右の柱を上下に可動させ高さ調整を行うため、 段差や傾斜のある場所にも設置が可能です。 従来品では置けなかった場所にも、 フレキシブルに対応できます。

段差対応:0~270mm 傾斜対応:0~15度